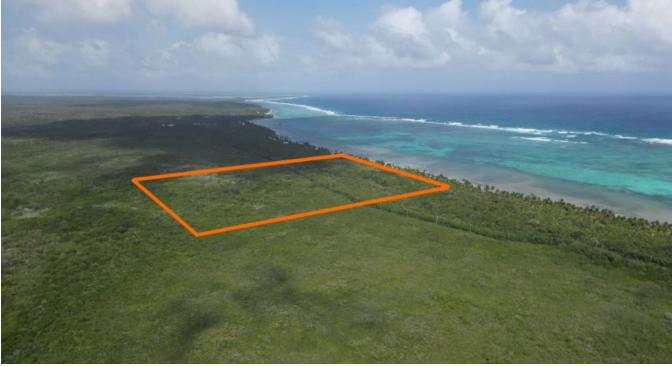

PUNTA AZUL - STUNNING 644FT OF BEACHFRONT - 20 ACRES

Parcel 14932 features 20 acres of lush land, measuring 644 ft of beach frontage and a depth of 1,200ft + overlooking the Belize Barrier Reef. Located 13 miles north of San Pedro Town, near Margaritaville Beach Resort Belize, the property is easily accessible by both sea and road. Bacalar Chico National Park Marine Reserve is in close proximity.

With the reef just minutes away, it offers an excellent location for water enthusiasts interested in activities such as...

More Information

| Sale Price:    | \$3,200,000 US                                                    |
|----------------|-------------------------------------------------------------------|
| Amenities:     | Beachfront, Mature Palm Trees, Mature Trees, Sea View, Waterfront |
| External Linkı | Link                                                              |