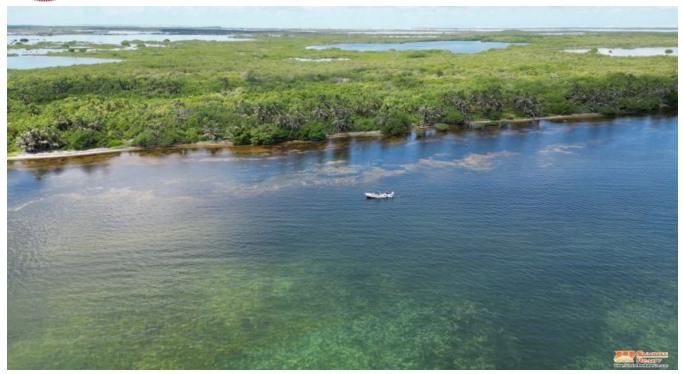

## PALM BAY BEACH CLUB 60 FT OF BEACH FRONTAGE - NEW LISTING!

Palm Bay Beach Club Lot 30 has tropical palm trees and lush vegetation, this lot offers 60 feet of beach frontage and 130 feet of depth. This property has a high elevation and is a great option for an investment property as development gradually moves further North on the island. Lot 30 is on the Caribbean Sea front, with turquoise waters and snorkeling right off shore.

Palm Bay Beach Club is located 20 miles North of San Pedro Town and 1 mile South...