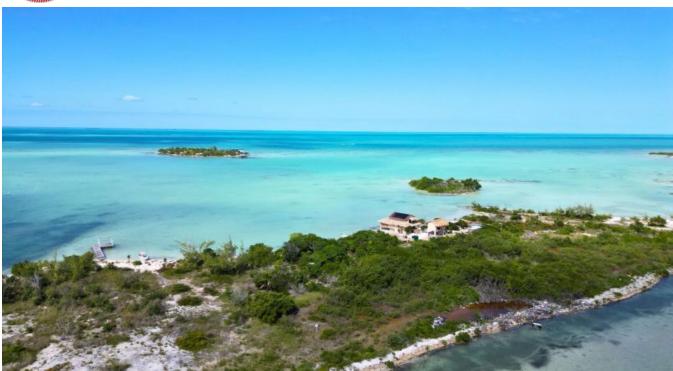

## LAGUNA ESTATES PARCEL 4071 - NEW LISTING

This triangular shaped lot has 306 feet of water frontage, 50 feet of depth and 301 feet of width on the Eastern boundary. Parcel 4071 is a waterfront parcel of land located in the Laguna Estates Subdivision, just a 10 minute boat ride from the center of San Pedro Town. This property is development ready with beautiful views and world class fly fishing right offshore.

The Laguna Estates Subdivision is located 2 miles West of San Pedro Town which is just a quick 10 minute boat ride...