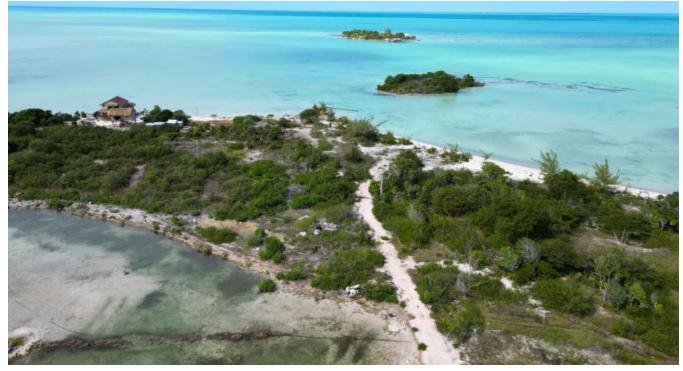

## LAGUNA ESTATES PARCEL 4070 - NEW LISTING

**9** Belize District, Belize

Parcel 4070 has 218 feet of water frontage and measures 138 feet of depth on the Southern boundary and 279 feet of depth on the Northern boundary with a width of 145 feet on the Eastern boundary. This lot is an oversized waterfront parcel of land located in the Laguna Estates Subdivision, just a 10 minute boat ride from the center of San Pedro Town. This property is development ready with beautiful views and world class fly fishing right offshore.