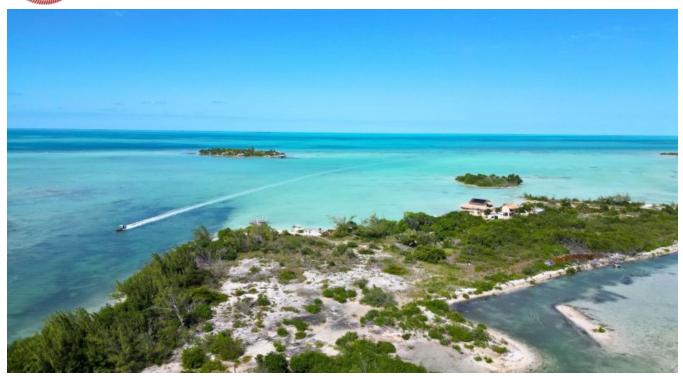

## LAGUNA ESTATES PARCEL 4058

Parcel 4058 is an large parcel of land located in the Laguna Estates Subdivision, just a 10 minute boat ride from the center of San Pedro Town. This triangular shaped lot has 216 feet on the eastern line and measures 280 feet of depth on the Southern boundary and 180 feet of depth on the Northern boundary. This property is development ready with beautiful views and world class fly fishing right offshore.