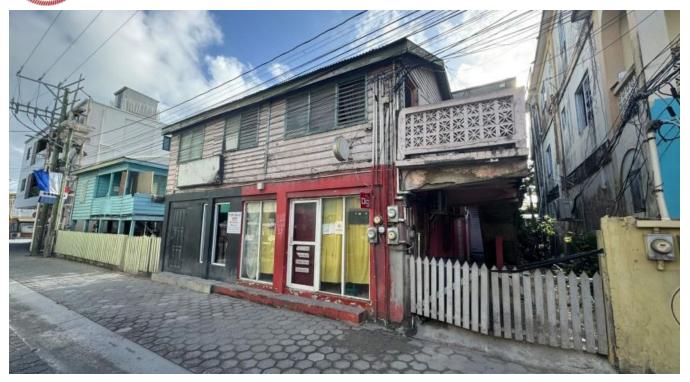

## PESCADOR DRIVE, TOWN CENTER COMMERCIAL PROPERTY

Parcel 1052 is located in the center of San Pedro Town, on Pescador Drive AKA Middle Street. The property is developed with two buildings sitting on a parcel that measures 42 feet of main road frontage and 80 feet of depth. This property offers an exceptional location with high visibility for your future commercial venture.

The first building is located on the main road and is of concrete construction on the ground level and wooden construction on the second level. Currently, the...