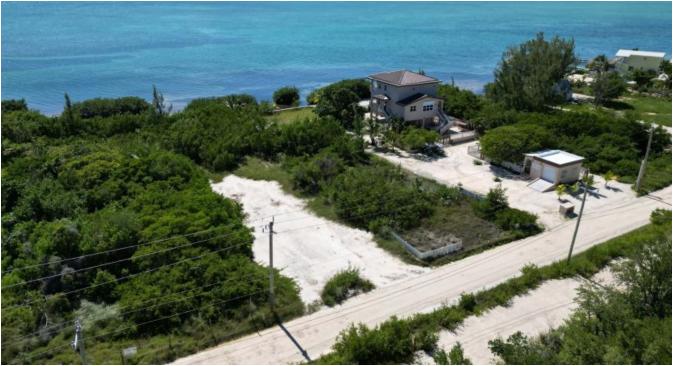

BEACHFRONT LOT WITH BONUS SECOND ROW LOT

Belize District, Belize

**Two Lot Package - Parcel 184 and Parcel 185 -** Located 3.5 miles South of San Pedro Town in a neighbourhood with luxury homes, resorts, boutique hotels, restaurants and a fishing lodge.

Parcel 184 is a prime beachfront property featuring 66 feet of pristine Caribbean Sea frontage and 122 feet of depth on the Southern boundary and 155 feet of depth on the Northern boundary. The property has a seawall to protect its shoreline. On the Southern boundary there is a beach...