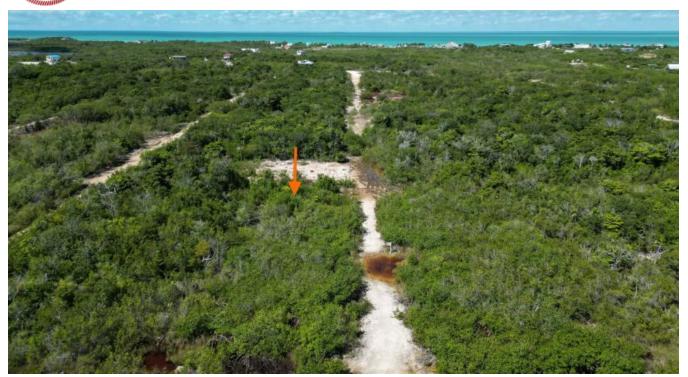

## GRAND BELIZEAN ESTATES PARCEL 7148

Parcel 7148 features 60 feet of road frontage and 75 feet of depth. This parcel of land overlooks a designated nature park and is development ready with high and dry land.

Situated 4.5 miles North of San Pedro Town and just half a mile from the vibrant Secret Beach, this would be an ideal location to develop your dream home or hold as a long term investment. The area boasts more than 10 restaurants, a convenience store and access to the island's West Coast and crystal clear waters....