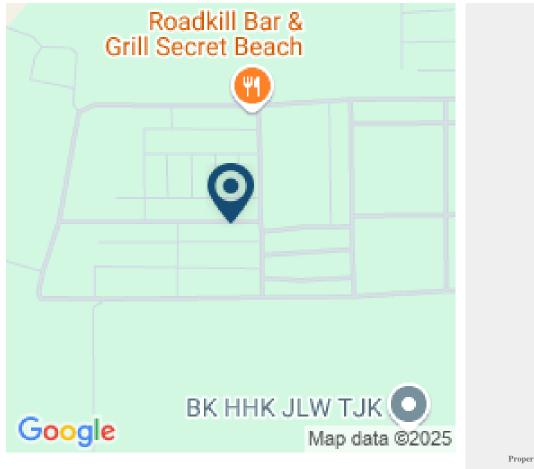

## GRAND BELIZEAN ESTATES PARCEL 7148

Parcel 7148 features 60 feet of road frontage and 75 feet of depth. This parcel of land overlooks a designated nature park and is development ready with high and dry land.

Situated 4.5 miles North of San Pedro Town and just half a mile from the vibrant Secret Beach, this would be an ideal location to develop your dream home or hold as a long term investment. The area boasts more than 10 restaurants, a convenience store and access to the island's West Coast and crystal clear waters....