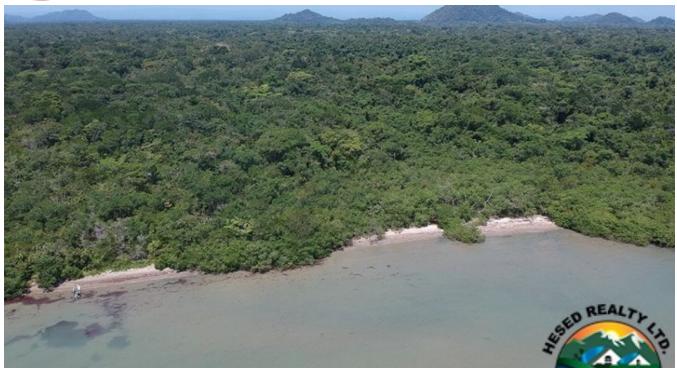

## 29.06 ACRES FOR SALE IN TOLEDO DISTRICT, BELIZE

Unbelizeable Investment Potential: Waterfront Property with Endless Possibilities

Looking for a prime location in Belize for your next development project? Look no further than this exceptional 29.06-acre seafront property ideally situated in the Toledo District.

Prime Location with Unparalleled Caribbean Sea Views:

Situated just 1 mile southwest of Punta Gorda Town with a short 5-minute boat ride for easy access.

Over 750 feet of pristine Caribbean Sea frontage...