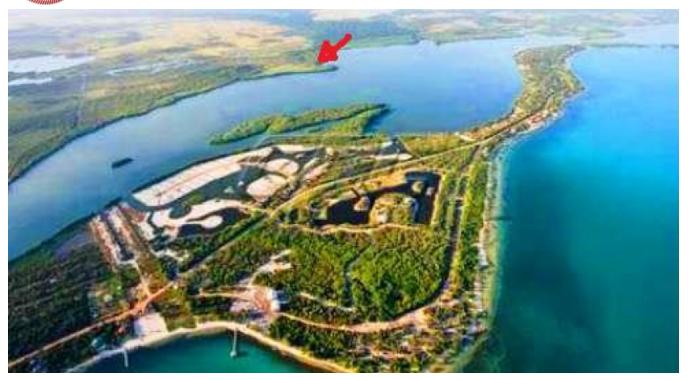

D272-10 ACRE LAGOON FRONT PROPERTY-ACROSS FROM MAYA BEACH

Page Belize District, Belize

This 10-acre property situated directly across the lagoon from Maya Beach, Stann Creek District, is ideal for residential/commercial development. Presently this property is solely accessible by boat, however there are plans to construct a fully functional road soon. The land is predominantly comprised of mangroves but can still be used for development.

Being a 5-minute boat ride away from Maya Beach you can enjoy all the exquisite...