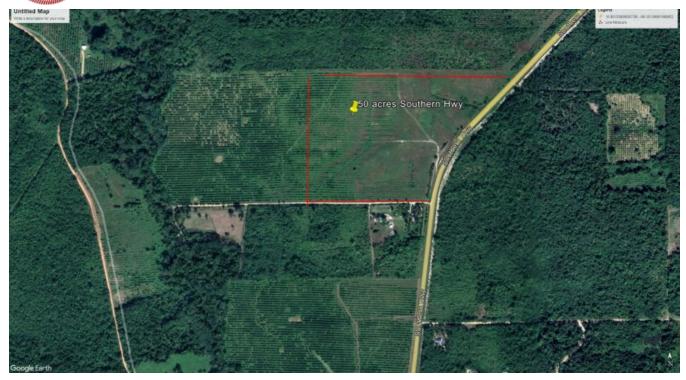

## 50 ACRES OF SOUTHERN HIGHWAY FRONTAGE NEAR HOPKINS

Stann Creek District, Belize

Here is an opportunity for a below market purchase on prime Highway frontage on the Southern Highway just 2 miles from the Hopkins turnoff!

This mostly cleared 50 acre parcel boasts an amazing 1700 feet of highway frontage in a heavily trafficked area between Dangriga and Hopkins and can be used for commercial, residential or subdivide into 25-2 acre parcels and sell lots for \$50,000 plus dollars for a fantastic return on investment.

This property has a dirt road running down...