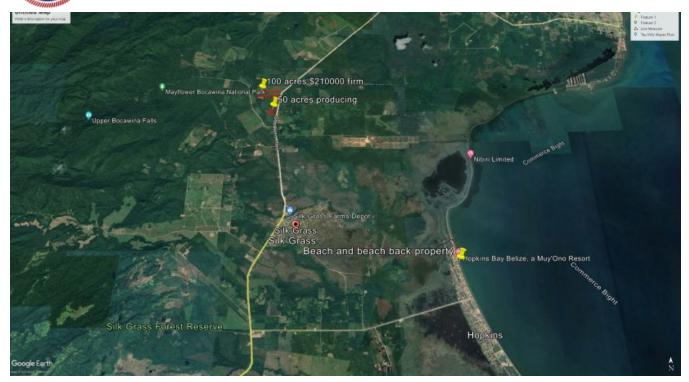

## ZOLD SOUTHERN HIGHWAY 100 ACRES WITH 50 PLANTED IN ORANGES

Stann Creek District, Belize

Here is a once in a lifetime chance to own a 50 acre parcel of producing oranges, PLUS a 50 acre parcel semi cleared, but not planted that fronts the Southern Highway just 5 minutes to the Hopkins turnoff!

The road frontage is an excellent opportunity to subdivide into smaller tracts and could easily get \$40-50,000 USD per 5 acre tract, while keeping the back 50 acres producing citrus for the citrus co op and produce income from that parcel!

Power is along the Southern Highway...