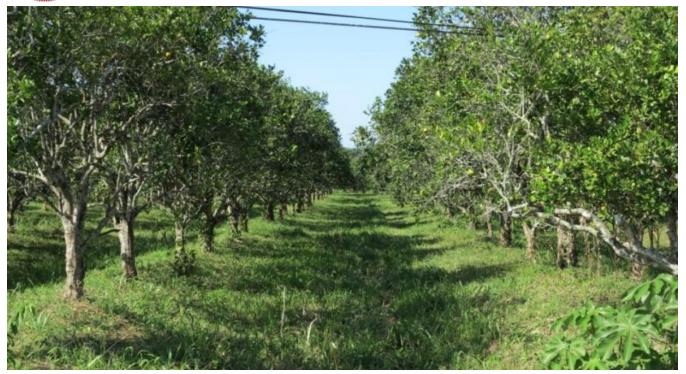

## ZOLD SOLD CITRUS FARM WITH HIGHWAY FRONTAGE

**Q** Stann Creek District, Belize

Here is pristine farmland currently producing 2 crops of oranges yearly on a wonderful 50 acre tract of property strategically located on the Southern Highway just 10 minutes to the Resort and tourist destination of Hopkins and its wonderful beaches.

Currently planted in oranges, this property could be made into a wonderful farm providing self sufficiency in a tropical paradise setting. Other crops can range from avocados, papaya, pineapple, dragonfruit, Passionfruit, and any of the...