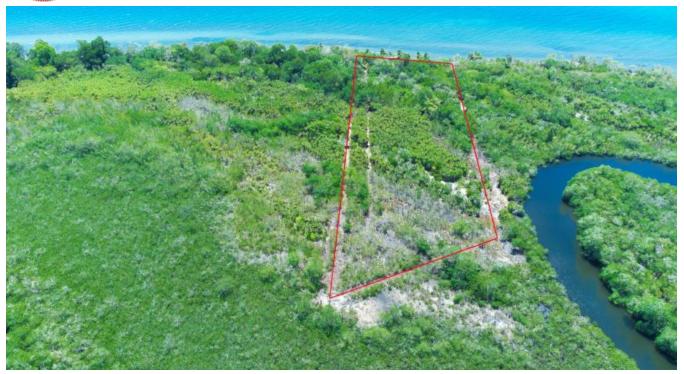

## CARIBBEAN BEACHFRONT 2.75 ACRES JUST MINUTES FROM HOPKINS

**Q** Stann Creek District, Belize

Owners say bring all offers! Partial financing for full price offer available.

This fantastic offering is 2.75 acres with 200 feet of beachfront on the Caribbean Sea just minutes from Hopkins via boat from the main pier in Hopkins or you can walk across a shallow sandbar to the property from the beach on the north of Hopkins known as Hawaii Beach! This property is gorgeous and a steal because of the limited access by boat, but don't let that stop you, it is very easy to get there and...