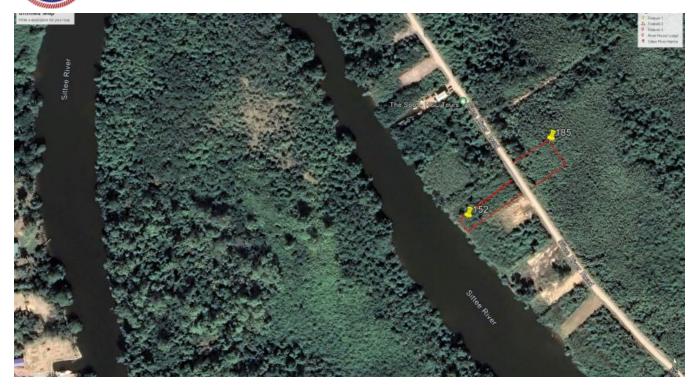

## Z-BOATING COMMUNITY MARINA ROAD LOT

Stann Creek District, Belize

Here is a 1/3rd acre parcel on the Marina Road where you can walk to public beach, public boat launch and Marina and enjoy the peaceful evenings.

Lot 185 is situated just quarter mile from the Sittee River...