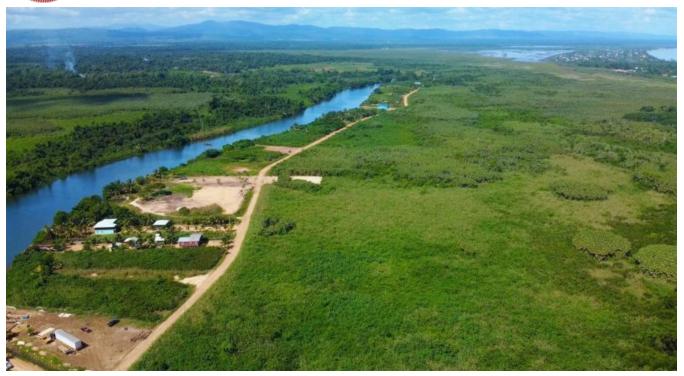

## ZOLD SOLD FULL ACRE MIXED USE MARINA ROAD PROPERTY 300+ FEET ROAD FRONTAGE

Stann Creek District, Belize

1 full Acre tract of mixed use(commercial or residential) land along the Sittee River Marina Road with financing in place for just 5% down. There is no qualifying for these easy "Deed for Performance" purchase contracts, so contact us today to see how you can start building tomorrow. This beautiful property consists of 3 adjoining separately titled lots, each with 100 feet of road frontage just 3/4 mile North of Sittee River Marina. Power, municipal water, and internet are all available...