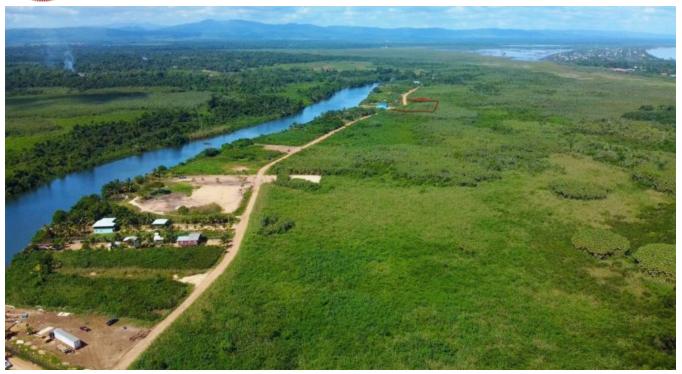

## JOIN OUR BOATING COMMUNITY WITH A FINANCED LOT ON MARINA ROAD

Stann Creek District, Belize

Last Lot with financing! OVER 25 LOTS SOLD IN THE LAST 4 MONTHS, DON'T WAIT!

Phase 3 of Sittee Point Subdivision is the last phase to become fully developed. This phase runs North to South along the Sittee River about a mile from where it empties into the Caribbean Sea. Riverfront here has doubled in price in the last 3 years and this River View parcel, just across the road from the river frontage, is the lot 191 the last remaining 1/3rd acre tract on the road to be offered with...