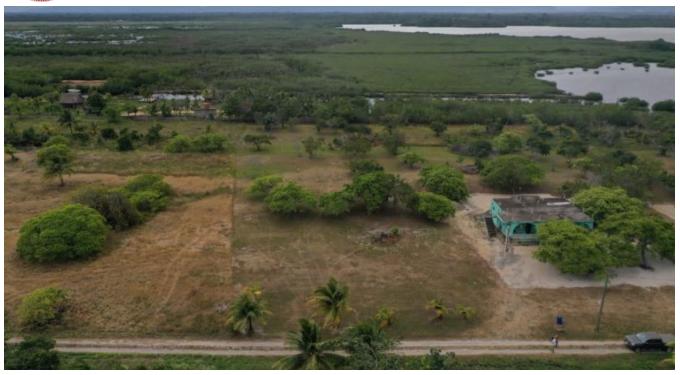

## RARE 1 ACRE PARCEL IN THE HEART OF NORTH HOPKINS

Stann Creek District, Belize

Most lots in Hopkins Village proper are small building lots, but here is a full acre of cleared and ready to build lots just a block from the seafront of North Hopkins Village. Guesthouses or multiple dwellings for rentals, a fantastic home in the heart of Hopkins or a thriving business or subdivide into multiple lots, this parcel is ready for you to build your dreams and future on.