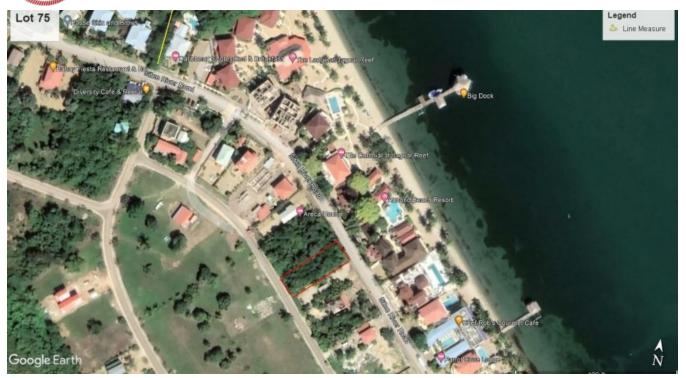

## UNLISTED HOPKINS HOTEL ZONE LOT 75

Stann Creek District, Belize

Rare opportunity to purchase a building lot located directly across the street from the Famous Jaguar Reef and Almond Beach resorts, this lot has the potential for a fabulous vacation rental or just a great home in the heart of the luxurious Phase 1, the Hotel Zone of Sittee Point. Many other residences and vacation rentals are on the neighboring property and you can walk to any number of restaurants, beaches, Butterflies Spa and even a gym!

Lot size id 50 feet wide by 125...