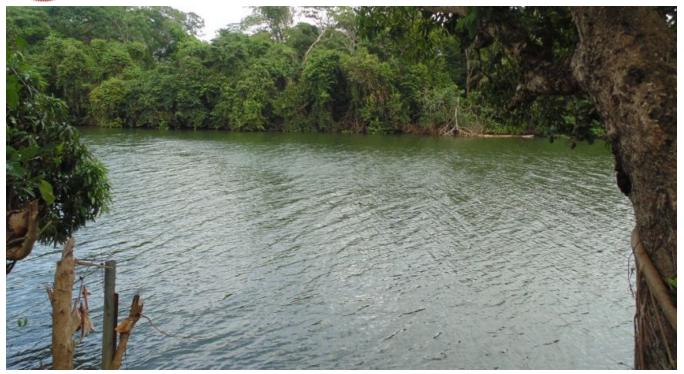

## OVER 9 ACRES WITH OVER 350 FEET OF SITTEE RIVER FRONTAGE

Stann Creek District, Belize

Tropicool Realty is pleased to offer for sale 9 acres with river frontage on the outskirts of Sittee Village with beautiful Sittee River frontage. This property has 2 acres on the Sittee River with very good road access and 6 acres with an all weather road bordering the front of the property.

This property has some fruit trees, and the land here is very fertile and would make a great minifarm. The riverfront here forms a small bay, making a great spot to build a dock and fish for...