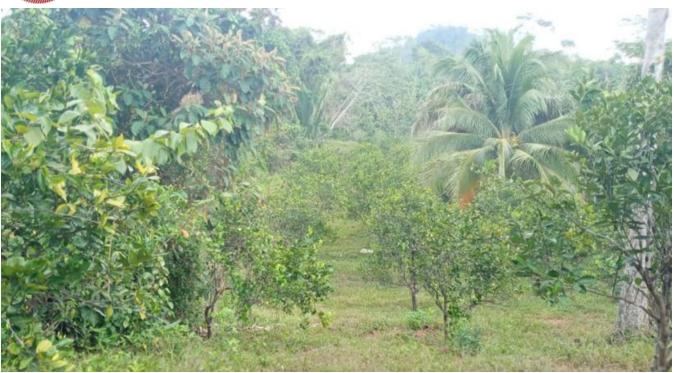

## SILK GRASS FARMLAND 86 ACRES 2 PARCELS

Stann Creek District, Belize

Here is an opportunity to own a large piece of Belizean farmland at yesterday's prices. This land has not been professionally farmed for 20 years, thus the low price. In its heyday, the 2 parcels, one 56.5-acre parcel and one 30-acre parcel were planted in ruby Grapefruit and can be brought back to life easily enough. The Ruby Grapefruits are still harvested by the locals there, and with some professional intervention, can become a well-producing orchard with minimal work.