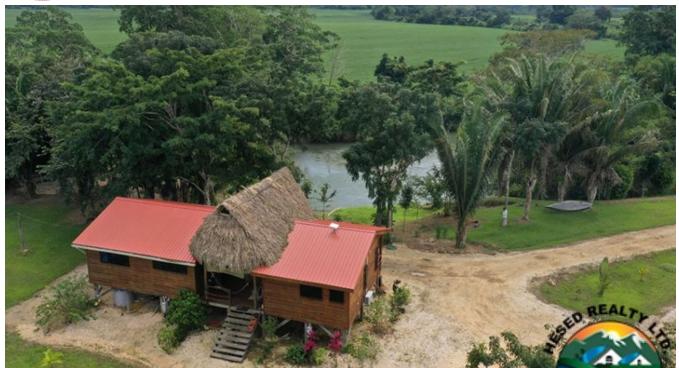

## 30-ACRE RIVERFRONT FARM FOR SALE ON THE BELIZE RIVER.

Discover the Tranquility of Hesed Realty's Riverfront Farm

Nestled along the serene banks of the majestic Belize River, this sprawling 30-acre riverfront farm offers a unique blend of natural beauty and agricultural bounty. Upon entering the property, you are enveloped in a sense of tranquility. The verdant landscape unfolds before your eyes, with lush pastures stretching towards the meandering Belize River, offering breathtaking vistas at every turn.

Charming Home with Rustic...