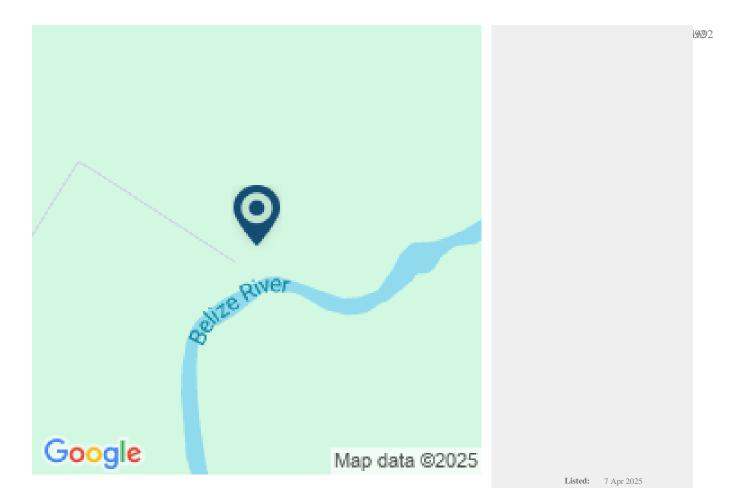

## 30-ACRE RIVERFRONT FARM FOR SALE ON THE BELIZE RIVER.

Discover the Tranquility of Hesed Realty's Riverfront Farm

Nestled along the serene banks of the majestic Belize River, this sprawling 30-acre riverfront farm offers a unique blend of natural beauty and agricultural bounty. Upon entering the property, you are enveloped in a sense of tranquility. The verdant landscape unfolds before your eyes, with lush pastures stretching towards the meandering Belize River, offering breathtaking vistas at every turn.