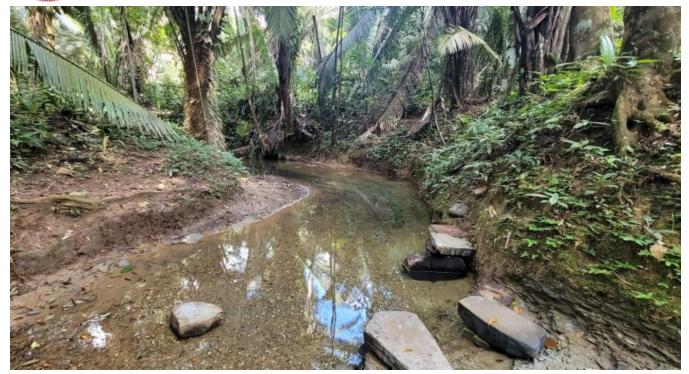

## $40~\rm ACRES$ FERTILE LAND WITH STREAMS| READY FOR DEVELOPMENT| TOLEDO DISTRICT, BELIZE.

Hesed Realty Ltd. introduces this gem in the most southern District of Belize - a 16-hectare (40-acre) property with endless possibilities. Nestled between San Pedro Columbia junction and Mafredi community, conveniently just a 30-minute drive from the town of Punta Gorda.

This pristine property offers gently sloping terrain, two tranquil streams and abundant greenery with various trees naturally grown all over the land, including cohune palms, gumbo limbo and more. Boasting a perfect...

## More Information

| Sale Price:    | price on request                                                  |
|----------------|-------------------------------------------------------------------|
| Amenities:     | 90% Covered with jungle, A year-round creek, An easily accessible |
| External Link: | Link                                                              |