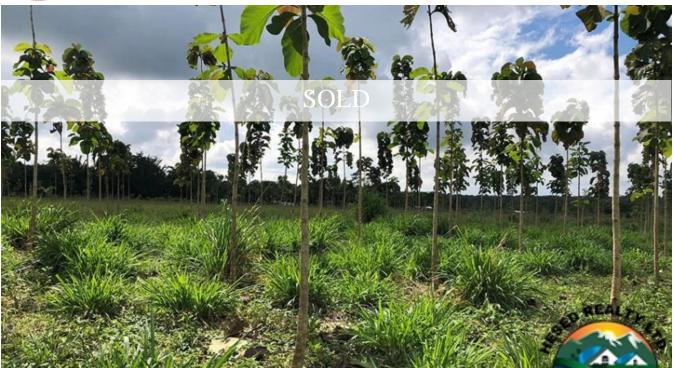

## $100~{\rm ACRES}$ NEAR SPANISH LOOKOUT/VALLEY OF PEACE| BELIZE REAL ESTATE

Situated about 2 miles northwest of Valley of Peace Village in the Cayo District, this 100 acres is partially cleared with many young Teak Trees. Getting to the property is easy on the all weather road.

The property is well sloped and high with an all season pond and a creek to the end of the property.

This would be excellent for farming/ranching or to simply put a farm house.

The area is largely known for cattle and vegetable production. Soil in the area is very...