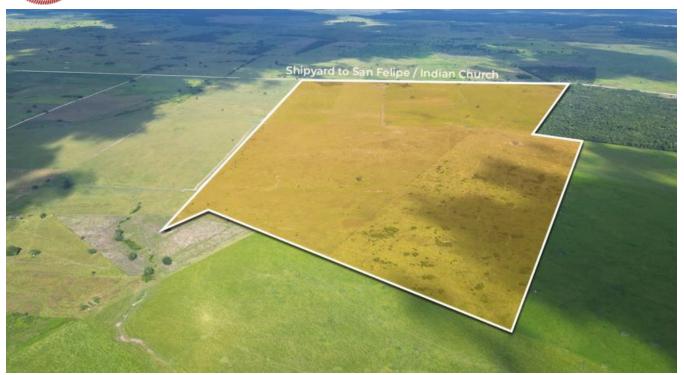

## 530 ACRES WORKING CATTLE RANCH AND PASTURE LAND ORANGE WALK DISTRICT NORTHERN BELIZE

530 Acre Pasture Land in Shipyard Area, Orange Walk District, Northern Belize: An Exceptional Opportunity for Agricultural Development and Livestock Rearing

Nestled amidst the stunning Shipyard Area in the enchanting Orange Walk District of Northern Belize lies a vast expanse of pastoral bliss - a magnificent 530-acre pasture land unrivaled in its beauty and potential of Belize Real Estate Property. Situated in a prime location, this Belize Real Estate property provides a unique...