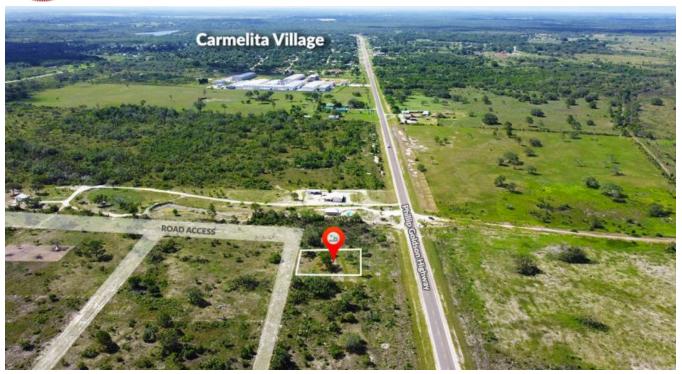

## RESIDENTIAL HIGHWAY LOT CARMELITA VILLAGE ORANGE WALK DISTRICT NORTHERN BELIZE

Orange Walk District, Belize

Prime Residential Lot with Highway Frontage, Carmelita Village, Orange Walk District in Northern Belize!

This beautiful Belize Real Estate Property offers the ideal combination of convenient highway access and serene surroundings in Carmelita Village, located in the Orange Walk District in Northern Belize. Boasting an enviable frontage along the Phillip Goldson Highway, this parcel of land presents a unique opportunity for those seeking a peaceful residential setting...