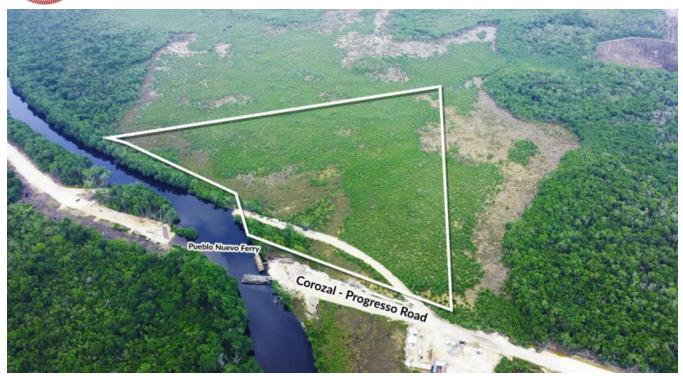

## $23~\mathrm{ACRE}$ RIVERFRONT PROPERTY ALONG THE NEW RIVER COROZAL DISTRICT BELIZE

Riverfront Paradise: Expansive 23 Acres of Serene Bliss Along the New River, Corozal District, Northern Belize

Welcome to this exceptional 23-acre riverfront property nestled along the picturesque New River, right at the foot of the Pueblo Viejo Bridge in the Corozal District of Northern Belize. Boasting a prime location, this stunning piece of paradise is a dream come true for nature enthusiasts, investors, or those seeking a tranquil and idyllic retreat.

Upon arrival, you...