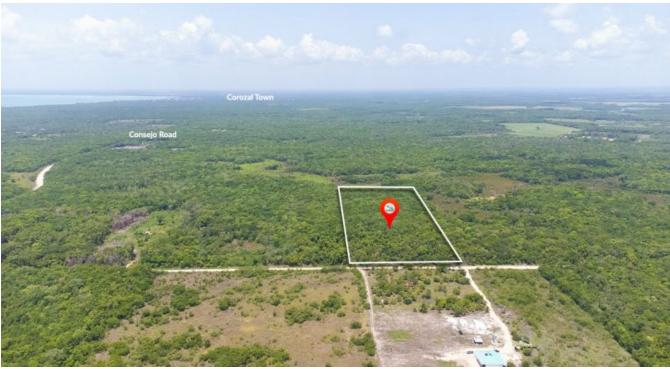

17 ACRE PROPERTY NEAR CONSEJO COROZAL DISTRICT BELIZE

Corozal District, Belize

17 Acre Pristine Wooded Property - Great for a Family Estate in Corozal, Northern Belize!

This Pristine 17 Acres Property is located a few hundred yards off the Main Corozal to Consejo Road right upon reaching mile 4. The surrounding area is quickly developing as there are already other lots being cleared and built on. The property is little over 17 acres. The convenience of being located on mile 4 within the close proximity of Corozal Town, in Northern Belize and also the serene...