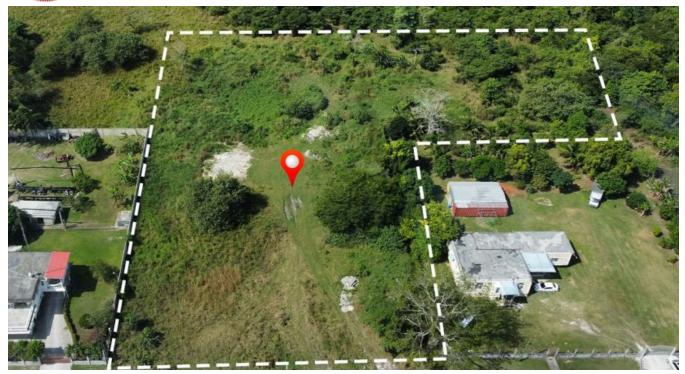

## 3.2 ACRE COMMERCIAL PROPERTY ORANGE WALK DISTRICT BELIZE

3.2 Acre Commercial Belize Real Property with-in Close property to Orange Walk Town, in Northern Belize.

One-of-a -kind 3.2 Acre property located along the Orange Walk to Chan Pine Ridge Road, San Jose Palmar Village, just minutes away from Orange Walk Town, in Northern Belize. This 3.2 Acre Commercial Belize Real Estate this conveniently located just one mile south of Orange Walk Town, Belize. Less than 1/4 mile south off the Phillip Goldson Highway along Orange Walk – Chan Pine...