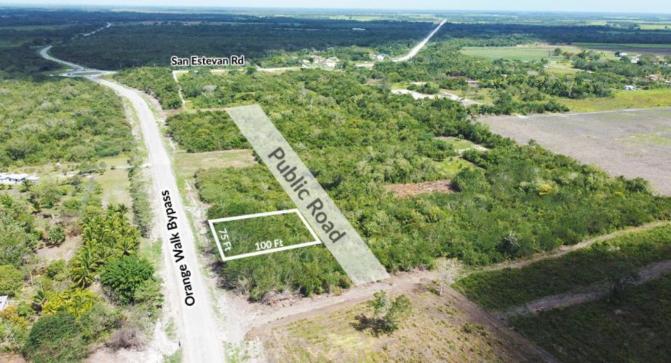

## RESIDENTIAL VACANT LOT PETVILLE AREA ORANGE WALK DISTRICT BELIZE

Orange Walk District, Belize

Looking to start living the relaxed and slower-paced lifestyle you deserve in a pretty and peaceful setting without giving up access to the modern conveniences in Northern Belize? We are please to offer this Residential vacant lot located along the Orange Walk Bypass in the Petville Area, Orange Walk District, in Northern Belize conveniently located just 1 mile east of Orange Walk Town, Belize.

If you are looking for small plot of land this one may be right for you. Located in a...

More Information

| Sale Price:    | \$17,500 US                                              |
|----------------|----------------------------------------------------------|
| Amenities:     | Close to Town, High Traffic Visibility, Next to busy way |
| External Link: |                                                          |