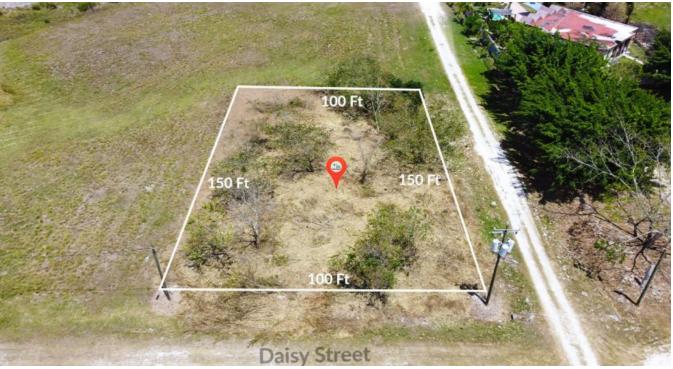

LARGE RESIDENTIAL CORNER LOT ORANGE WALK TOWN BELIZE

Orange Walk District, Belize

UNBELIEVABLE! Large Residential Corner Lot in Orange Walk Town, Belize!

This 0.34 of an Acre Unique Large Residential Corner Lot is located at the Corner of Daisy and Evergreen Street, Orange Walk Town, Northern Belize over 1390 square meters of land space for single-family or multi-family home building opportunities. This property has easy access to the San Lorenzo Boulevard and the Phillip Goldson Highway and less than 10 minutes from Downtown Orange Walk Town, Northern Belize....