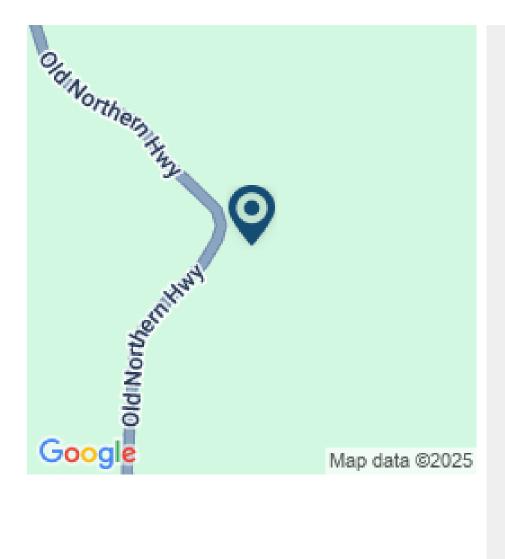

## TURNKEY INVESTMENT PROPERTY 52 ACRES BELIZE DISTRICT BELIZE

Great opportunity to own a very unique piece of the jewel - Belize Real Estate. COHUNE RIDGE ESTATE BELIZE!

Conveniently located 5.5 miles away from the Philip Goldson Highway, Sandhill cut-off, Belize District, Belize and approximately 8 miles south of Altun Ha Maya Ruins along the Old Northern Highway sit this one-of-a-kind commercial or residential investment. Approximately +/- 5 acres of land is developed out of this 52-acre property which hosts a fully furnished 3 Bedroom, 2...