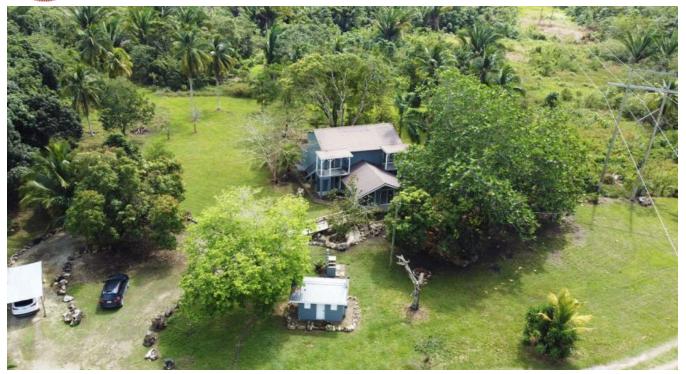

## TURNKEY INVESTMENT PROPERTY 52 ACRES BELIZE DISTRICT BELIZE

Great opportunity to own a very unique piece of the jewel - Belize Real Estate. COHUNE RIDGE ESTATE BELIZE!

Conveniently located 5.5 miles away from the Philip Goldson Highway, Sandhill cut-off, Belize District, Belize and approximately 8 miles south of Altun Ha Maya Ruins along the Old Northern Highway sit this one-of-a-kind commercial or residential investment. Approximately +/- 5 acres of land is developed out of this 52-acre property which hosts a fully furnished 3 Bedroom, 2...

Bedrooms: 8
Bathrooms: 7

**Land Area:** 2,265,120sq. ft **Listed:** 10 Nov 2023