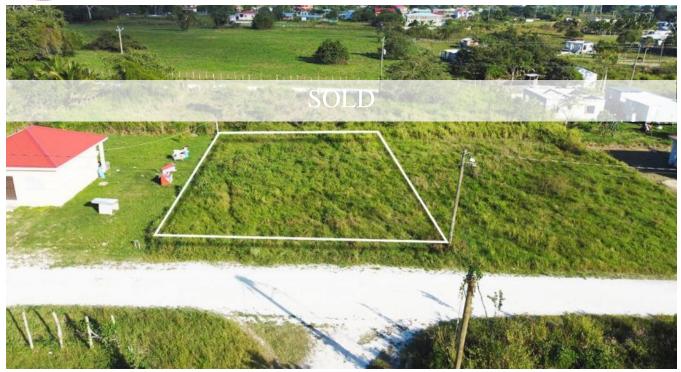

## RESIDENTIAL VACANT LOT BLACK WATER TRIAL FARM ORANGE WALK DISTRICT BELIZE

Orange Walk District, Belize

Get a Little piece of Paradise Today!

Awesome opportunity to own a 75 feet by 100 feet Residential lot to build a home of your dreams. This Residential Lot is Conveniently Located in the Blackwater Creek area of Trial Farm Village, Orange Walk District, Belize.

This lot is located in a thriving and growing residential area and 5 minute drive to the Supermarkets, Gas Stations, Public Transportation, Schools and Churches.

New owner, should be ready to capitalise off the...