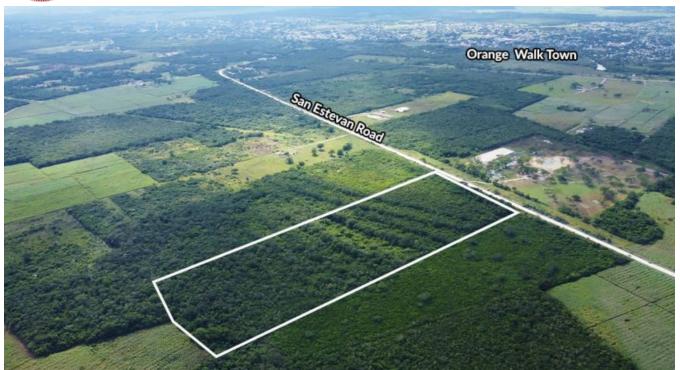

## 42 ACRES FERTILE FARMLAND ORANGE WALK DISTRICT BELIZE

42 Acres undeveloped, virgin Fertile Farm Land Located 2 miles east of Orange Walk Town, Belize along the San Estevan Road, Orange Walk District, Northern Belize. Property boast approximately 865 feet of unobstructed highway frontage. This property is ideal for Cattle Ranching, Agriculture, Sugarcane or as an Investment or Retirement Property in Belize. With its closing proximately to Orange Walk Town, Belize only a 10 minute drive to Banking, Dining, Shopping and Entertainment. The small...