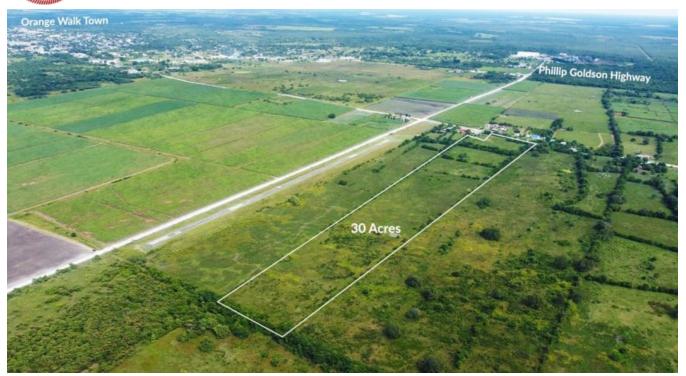

## 30 ACRE CATTLE FARM CHAN PINE RIDGE VILLAGE ORANGE WALK DISTRICT BELIZE

Scenic 30 Acres Belize Real Estate in the Orange Walk District, Belize.

This gem of a property is private and being located just 10 minutes from Orange Walk Town, in Northern Belize. This magnificent property boasts great opportunity for construction of a Ranch or Hacienda Style home with great opportunity for agriculture, sugarcane or cattle ranching right next door. The small friendly village of Chan Pine Ridge is approximately 500 yards south of the property. Orange Walk Town...