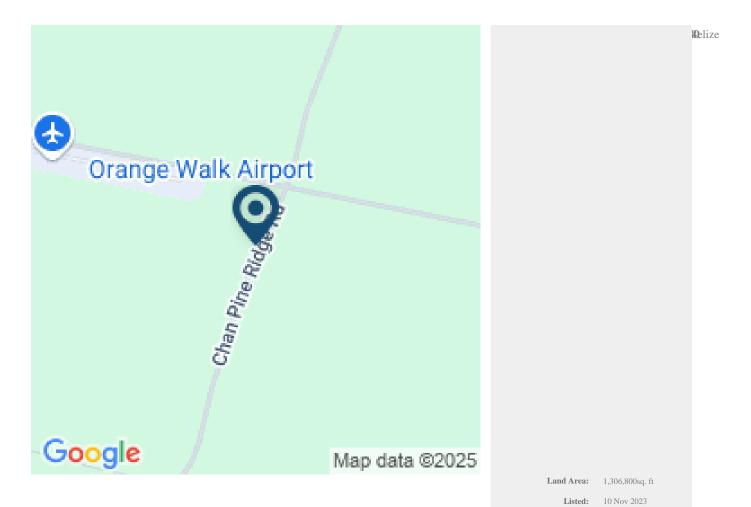

## 30 ACRE CATTLE FARM CHAN PINE RIDGE VILLAGE ORANGE WALK DISTRICT BELIZE

Scenic 30 Acres Belize Real Estate in the Orange Walk District, Belize.

This gem of a property is private and being located just 10 minutes from Orange Walk Town, in Northern Belize. This magnificent property boasts great opportunity for construction of a Ranch or Hacienda Style home with great opportunity for agriculture, sugarcane or cattle ranching right next door. The small friendly village of Chan Pine Ridge is approximately 500 yards south of the property. Orange Walk Town...