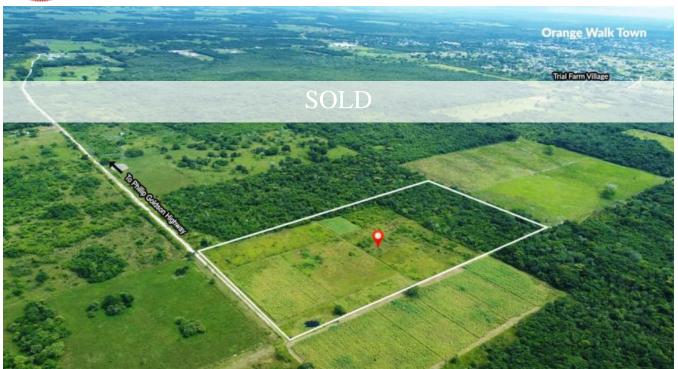

## 20.6 ACRES FARMLAND ORANGE WALK BELIZE REAL ESTATE

20.6 Acres of beautifully partially developed Farmland in Orange Walk, Northern Belize. There is one access points directly off the Phillip Goldson Highway approximately 1.25 miles west to the property. This gem of a property is being located just 3.5 miles north or about 15 minutes from Orange Walk Town, Northern Belize. This Belize Real Estate property boasts great opportunity for agriculture, farming sugarcane or cattle ranching. Property is off the grid. The friendly village of...