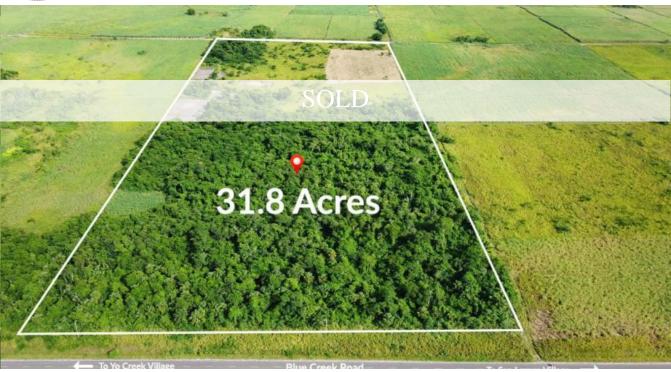

## 31.8 ACRES AGRICULTURAL FARMLAND ORANGE WALK BELIZE REAL ESTATE

Orange Walk District, Belize

A slice of Belize Real Estate Country heaven!

A perfect place to build your dream farm and home with incredible views of the beautiful Belize Real Estate Country side. Located in Orange Walk District, between Yo Creek Village and San Lazaro Village, is one of the most highly sought-after towns property along the Orange Walk - Blue Creek Road, in Northern Belize.

Scenic 31.8 Acres of beautifully undeveloped diverse Farmland in Orange Walk, Northern Belize. There are two access...