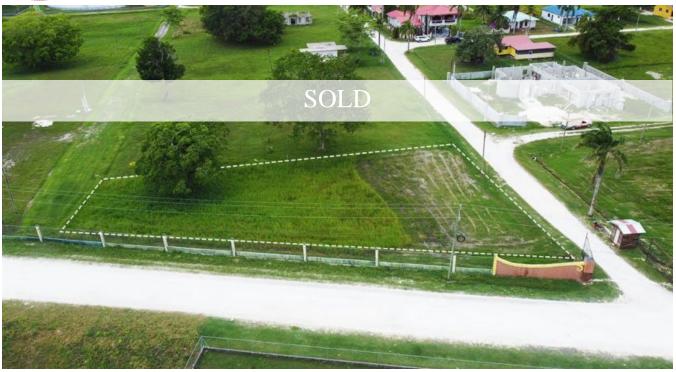

## LARGE RESIDENTIAL CORNER LOT IN PRIVATE GATED COMMUNITY IN ORANGE WALK BELIZE

Orange Walk District, Belize

Amazing opportunity to build the home of your Dreams in a Private Gated Community in Northern Belize.

This is it! You have found the perfect location to build your dream home. Inside a private, quiet, and gated community yet just minutes from downtown Orange Walk Town in Northern Belize. Pucte Villas Subdivion is one of Orange Walk's newest and most sought after residential neighbourhoods just a quarter mile from the Philip Goldson Highway in Orange Walk Town in Northern Belize...