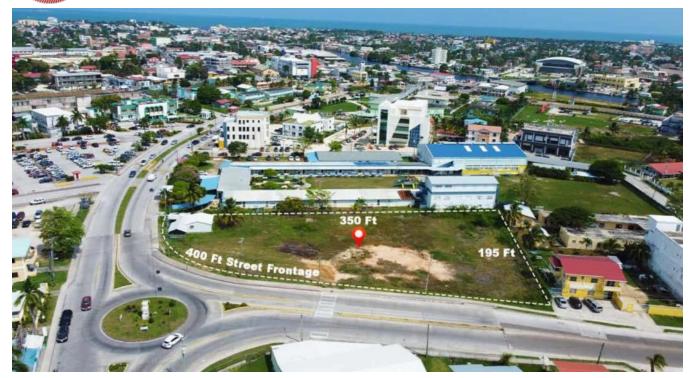

## 1.3 ACRES PRIME COMMERCIAL PROPERTY IN BELIZE CITY

LOCATION! LOCATION! Excellent Location! PRIME COMMERCIAL REAL ESTATE IN BELIZE CITY, BELIZE!

Amazing Opportunity! Excellent Location! This 1.34 acre tract is in a superb location! Located at the corner of Coney Drive and Princess Margaret Drive in Belize City, Belize sits this 1.34 Acres Prime Commercial Corner Real Estate in Belize. This Prime Commercial Corner Lot offers excellent visibility, Enormous Potential and easy access from north-south bound traffic with...