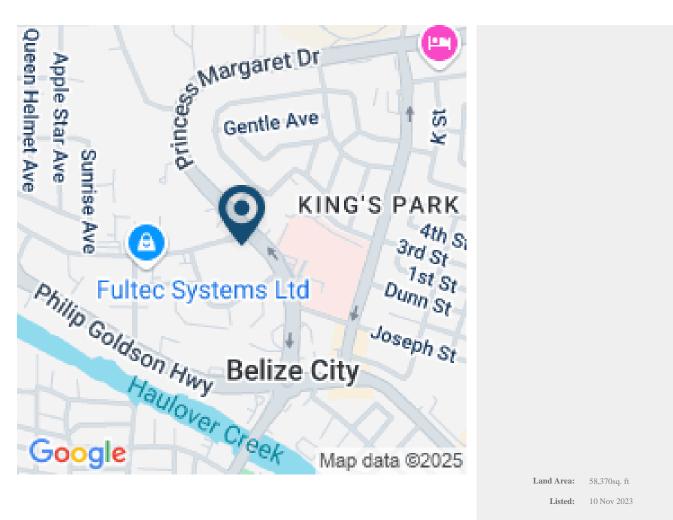

## 1.3 ACRES PRIME COMMERCIAL PROPERTY IN BELIZE CITY

LOCATION! LOCATION! Excellent Location! PRIME COMMERCIAL REAL ESTATE IN BELIZE CITY, BELIZE!

Amazing Opportunity! Excellent Location! This 1.34 acre tract is in a superb location! Located at the corner of Coney Drive and Princess Margaret Drive in Belize City, Belize sits this 1.34 Acres Prime Commercial Corner Real Estate in Belize. This Prime Commercial Corner Lot offers excellent visibility, Enormous Potential and easy access from north-south bound traffic with...