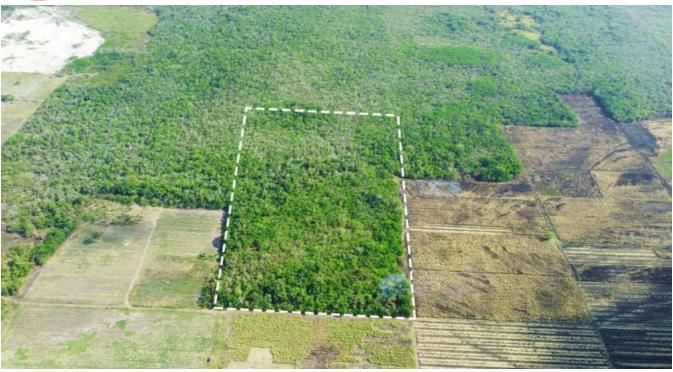

## 30 ACRE FARM LAND ORANGE WALK DISTRICT BELIZE

Orange Walk District, Belize

This land is surveyed along with dedicated public roads leading to the lot, providing permanent access. Great investment, Beautiful views, unspoiled natural terrain, and spectacular sunsets. Located about 4.5 miles northwest from Orange Walk Town, in Northern Belize is this 30 Acres Raw, wooded and undeveloped Agricultural Farm Land in the Tower Hill Area, Orange Walk District, Belize.

This undeveloped property is private Belize Real Estate and is located just 20 minutes from Orange...