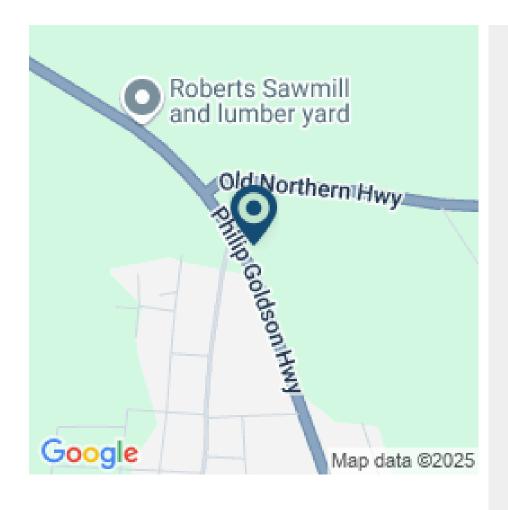

## 2.5 ACRES PRIME COMMERCIAL BELIZE REAL ESTATE PHILLIP GOLDSON HIGHWAY ORANGE WALK BELIZE

Rare Opportunity! LOCATION, LOCATION, LOCATION! Prime Commercial Belize Real Estate!

Prime commercial Belize Real Estate with Excellent location Northern Belize. Property has great access on Phillip Goldson Highway, Carmelita Village, Orange Walk District, Belize! This beautiful 2.5 Acres of Land is a wonderful development opportunity. Property is located in a growing area in Orange Walk, in Northern Belize. In addition, this Property features approximately 516 feet of...