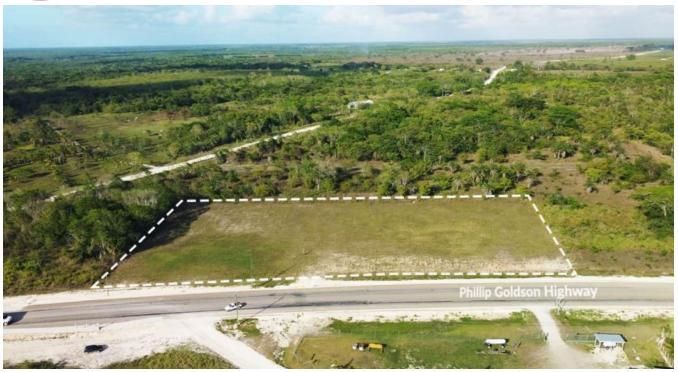

## 2.5 ACRES PRIME COMMERCIAL BELIZE REAL ESTATE PHILLIP GOLDSON HIGHWAY ORANGE WALK BELIZE

Rare Opportunity! LOCATION, LOCATION, LOCATION! Prime Commercial Belize Real Estate!

Prime commercial Belize Real Estate with Excellent location Northern Belize. Property has great access on Phillip Goldson Highway, Carmelita Village, Orange Walk District, Belize! This beautiful 2.5 Acres of Land is a wonderful development opportunity. Property is located in a growing area in Orange Walk, in Northern Belize. In addition, this Property features approximately 516 feet of...