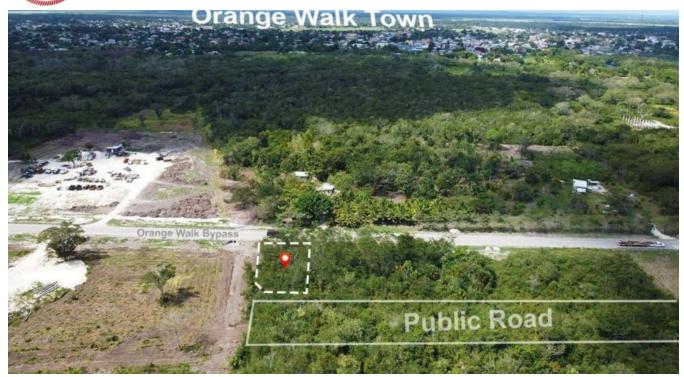

## VACANT CORNER LOT PETVILLE ORANGE WALK DISTRICT BELIZE

• Orange Walk District, Belize

Looking to start living the relaxed and slower-paced lifestyle you deserve in a pretty and peaceful setting without giving up access to the modern conveniences? We are please to offer this Vacant Corner lot located along the Orange Walk Bypass in the Petville Area, Orange Walk District, Belize conveniently located just 1 mile east of Orange Walk Town, Belize. If you are looking for small plot of land this one may be right for you. Located in a quiet area of Petville, Orange Walk District,...