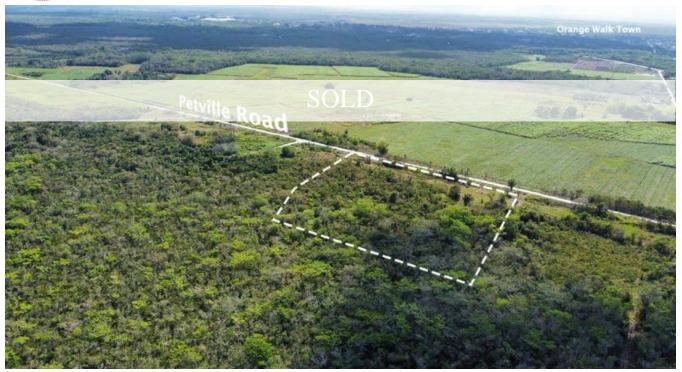

## 5.8 ACRES FARM LAND IN PETVILLE ORANGE WALK DISTRICT BELIZE

Orange Walk District, Belize

## Country living at its BEST!

Looking to start living the relaxed and slower-paced lifestyle you deserve in a pretty and peaceful setting without giving up access to the modern conveniences? Beautiful 5 acre Conveniently located just 2.4 miles east of Orange Walk Town, Belize. If you are looking for small acreage this one may be right for you. Located in a quiet area of Petville, Orange Walk District, Belize. 5.8 heavily treed acres perfect for privacy. Beautiful lot perfectly suited...