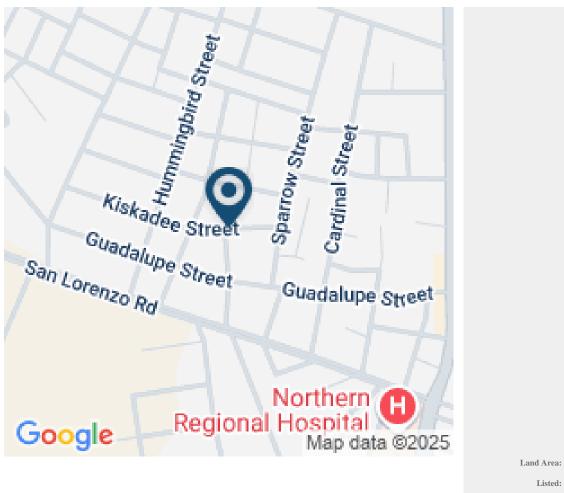

## 0.25 ACRE RESIDENTIAL CORNER LOT TRIAL FARM VILLAGE ORANGE WALK DISTRICT BELIZE

Orange Walk District, Belize

Large 0.25 Acre Corner Lot perfect for those looking for country living but with easy access to Orange Walk Town, Belize. 0.25 Acre Corner Lot located in Trial Farm Village, Orange Walk District, Belize! Great opportunity to build your dream home on a 0.25 -Acre Corner lot in Orange Walk, Belize! Great Location and Fabulous walkability to restaurants, shopping and school. Close proximity to the Northern Regional Hospital, Northern Medical Plaza and Orange Walk Town, Belize. Primely located...