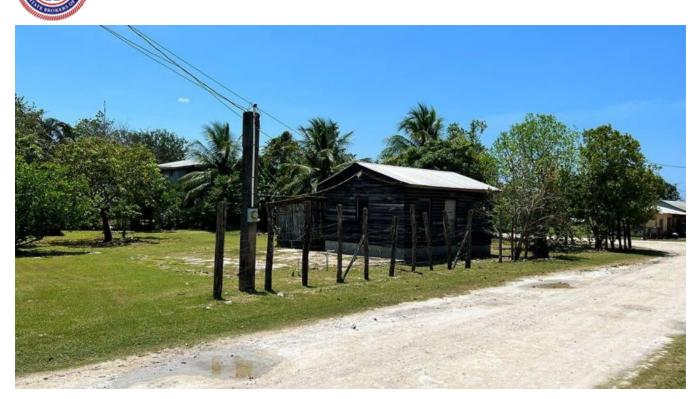

## 0.25 ACRE RESIDENTIAL CORNER LOT TRIAL FARM VILLAGE ORANGE WALK DISTRICT BELIZE

Orange Walk District, Belize

Large 0.25 Acre Corner Lot perfect for those looking for country living but with easy access to Orange Walk Town, Belize. 0.25 Acre Corner Lot located in Trial Farm Village, Orange Walk District, Belize! Great opportunity to build your dream home on a 0.25 -Acre Corner lot in Orange Walk, Belize! Great Location and Fabulous walkability to restaurants, shopping and school. Close proximity to the Northern Regional Hospital, Northern Medical Plaza and Orange Walk Town, Belize. Primely located...