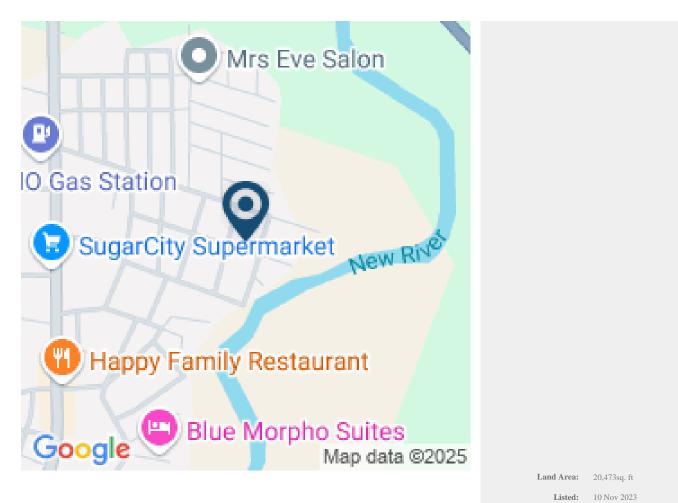

## DOUBLE LOT TRIAL FARM VILLAGE, ORANGE WALK DISTRICT, BELIZE

Orange Walk District, Belize

This Double Lot is perfect for those looking for country living but with easy access to Orange Walk Town, Belize. This Double Lot located in Trial Farm Village, Orange Walk District, Belize! Great opportunity to build your dream home on a 0.47 -Acre double lot in Orange Walk, Belize! Great Location with NO through traffic! Fabulous walkability to restaurants, shopping and school. Close proximity to the Northern Regional Hospital, Northern Medical Plaza and Orange Walk Town, Belize. Primely...