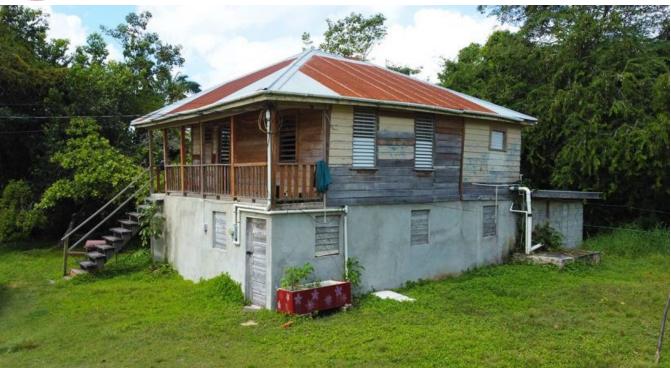

## FIXER UPPER LOCATED IN BURRELL BOOM VILLAGE BELIZE DISTRICT BELIZE

Belize District, Belize

Great opportunity and location for a new Home Owner or Investors! This home is a fixer upper! Extra large lot fixer upper or build your own home. Close to the Bermudian Landing Road and Burrell Boom -Hattieville Road. Within Walking distance schools, churches, pharmacy and minutes to the Belize River, Burrell Boom, Belize District, Belize.

This property is located in a developing residential neighbourhood located centrally in Burrell Boom Village, Belize District, Belize. The...

More Information

| Sale Price:    | \$83,000 US                                                       |
|----------------|-------------------------------------------------------------------|
| Amenities:     | 2 Bathrooms, 5 Bedroom, Access to all Amenities, Close to School, |
| External Link: |                                                                   |