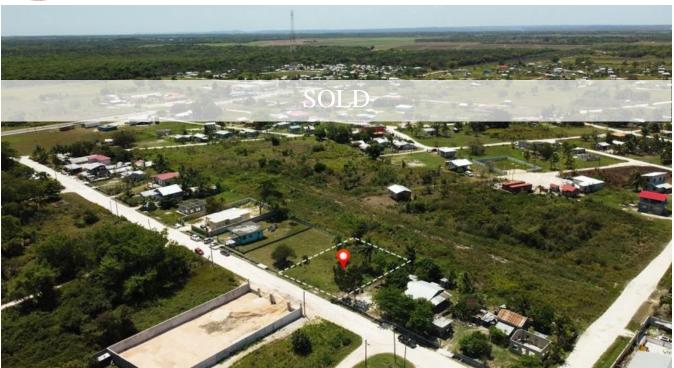

## RESIDENTIAL LOT IN TRIAL FARM VILLAGE ORANGE WALK DISTRICT BELIZE

Orange Walk District, Belize

They just aren't making any more land!! So if you want to build a home in an established neighbourhood within close proximity to Orange Walk Town, Belize then this might just be the lot for you. This 0.22 -Acre Residential Lot boast tons of potential due to its magnificent location on Blackwater Street, Trial Farm Village, Orange Walk District, Belize and easy access to the San Lorenzo Boulevard, Phillip Goldson Highway and Orange Walk Town, Belize. Build your dream home on a 9,550 Square...