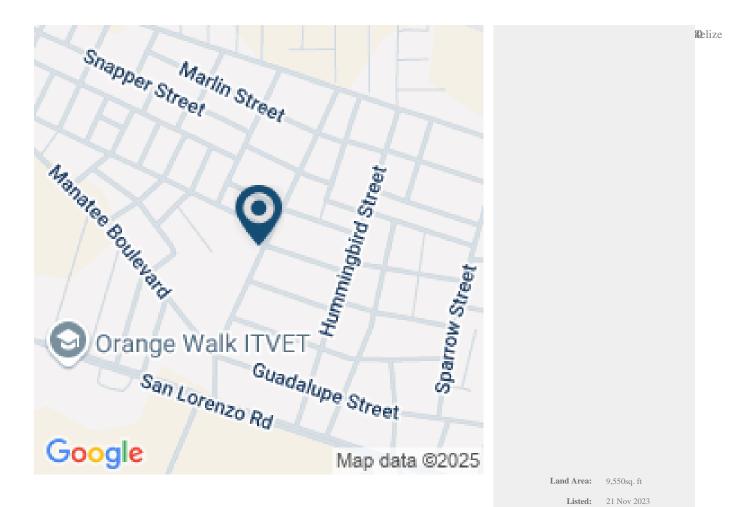

## RESIDENTIAL LOT IN TRIAL FARM VILLAGE ORANGE WALK DISTRICT BELIZE

Orange Walk District, Belize

They just aren't making any more land!! So if you want to build a home in an established neighbourhood within close proximity to Orange Walk Town, Belize then this might just be the lot for you. This 0.22 -Acre Residential Lot boast tons of potential due to its magnificent location on Blackwater Street, Trial Farm Village, Orange Walk District, Belize and easy access to the San Lorenzo Boulevard, Phillip Goldson Highway and Orange Walk Town, Belize. Build your dream home on a 9,550 Square...