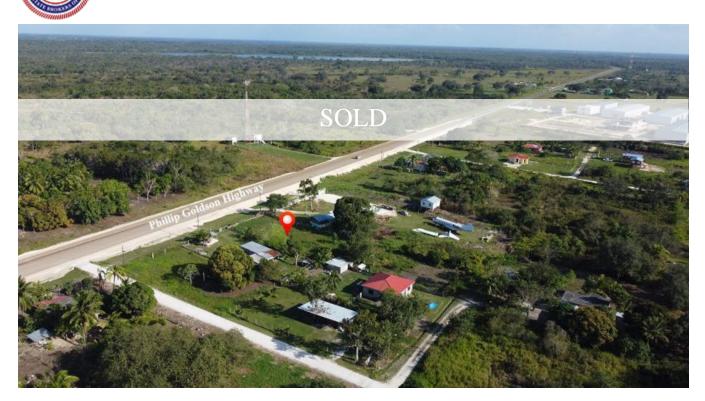

## 0.25 ACRE HIGHWAY FRONTAGE IN CARMELITA VILLAGE, ORANGE WALK DISTRICT, BELIZE

Orange Walk District, Belize

This 0.25 -Acre Lot with Highway Frontage on the Phillip Goldson Highway, Carmelita Village, Orange Walk District, Belize has great of potential for development due to its magnificent location on the Phillip Goldson Highway and close proximity to Orange Walk Town, Belize

Just a 5 minute drive from the property, you can reach Schools, Supermarkets, Churches and Parks. This property measure 150 feet deep and 75 Feet for Highway Frontage along the Phillip Goldson Highway, Carmelita...