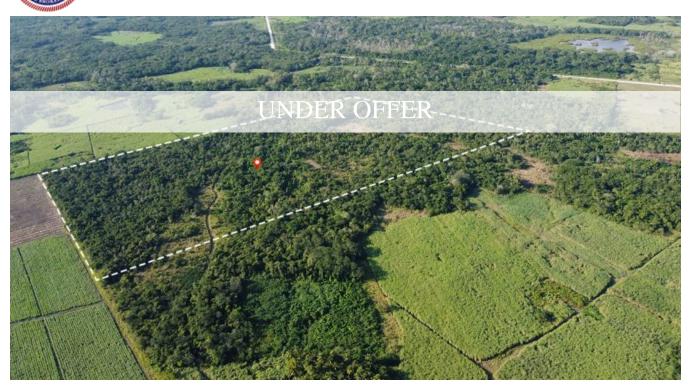

## 63 ACRES AGRICULTURAL FARM LAND ORANGE WALK DISTRICT, BELIZE

Orange Walk District, Belize

Located about 6 miles northwest from Orange Walk Town, Belize is this 63 Acres Raw, wooded and undeveloped Agricultural Farm Land in the San Lorenzo Area, Orange Walk District, Belize.

This undeveloped property is private and being located just 20 minutes from Orange Walk Town, Belize this property boasts great opportunity for agriculture, farming sugarcane or cattle ranching. There are two access points directly off the Phillip Goldson highways to the property that provide several...