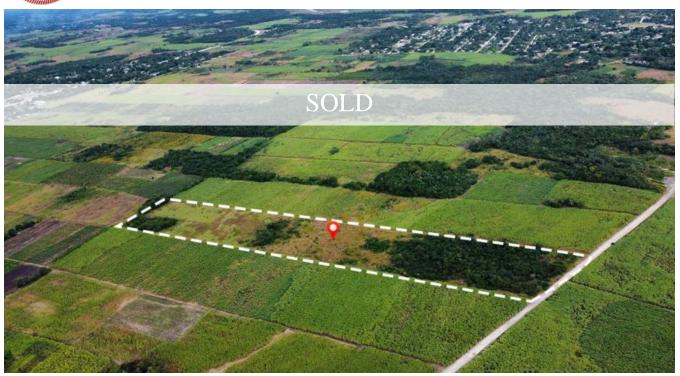

## 13.8 ACRES FARMLAND NEAR COROZAL TOWN, BELIZE

Are you looking to become self reliant or starting your own farm or agricultural endeavour this 13.8 Acres may offer you the opportunity. This 13.8 Acres of partially cleared Agricultural and Farm Land is the ideal location to build your dream farm, retirement home and have that rural lifestyle you've always wanted and still be close to major towns in Belize.

 $Located \ 9 \ miles \ south \ of \ beautiful \ Corozal \ Bay, \ Belize \ and \ with \ great \ road \ access \ only \ 1 \ mile \ from \ the \ Phillip \ Goldson \ Highway...$ 