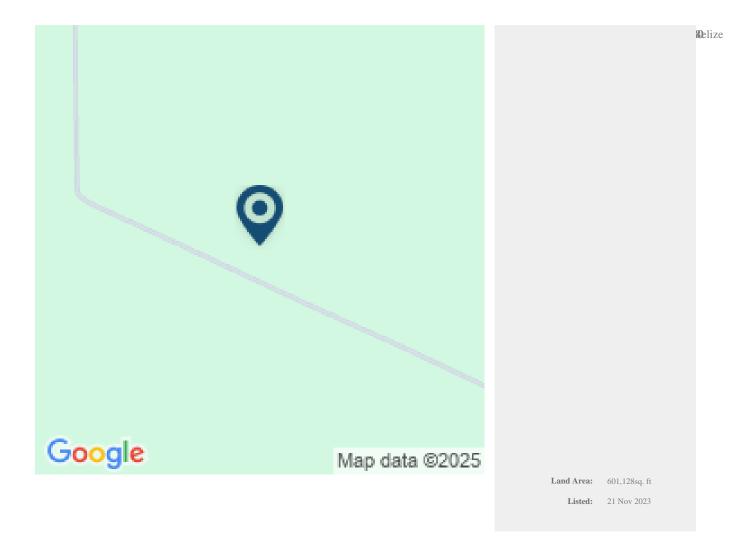

## 13.8 ACRES FARMLAND NEAR COROZAL TOWN, BELIZE

Are you looking to become self reliant or starting your own farm or agricultural endeavour this 13.8 Acres may offer you the opportunity. This 13.8 Acres of partially cleared Agricultural and Farm Land is the ideal location to build your dream farm, retirement home and have that rural lifestyle you've always wanted and still be close to major towns in Belize.

 $Located \ 9 \ miles \ south \ of \ beautiful \ Corozal \ Bay, \ Belize \ and \ with \ great \ road \ access \ only \ 1 \ mile \ from \ the \ Phillip \ Goldson \ Highway...$ 